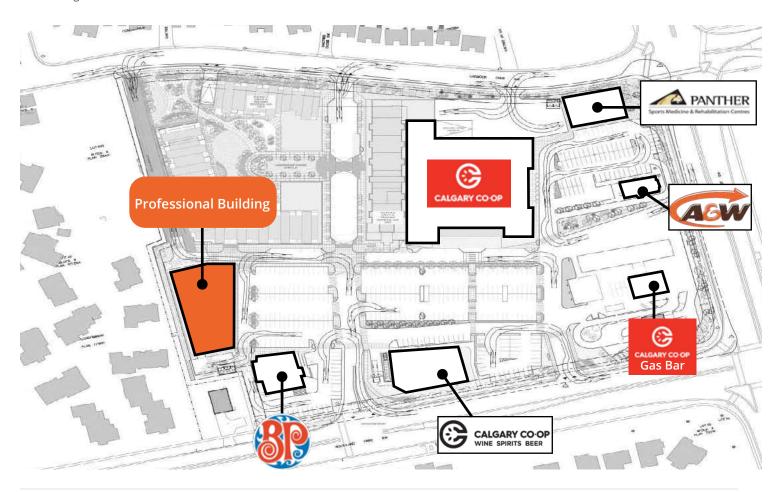

#### **Highlights**

- A newly constructed mixed-use development with a grocery anchor
- Situated at the intersection of Southland Drive SW and 24th Street SW within Oakridge community
- Accessible via Southland Drive SW and Oakmoor Drive SW, with right-in, right-out access from 24th Street SW
- Other tenants include Co-op Grocery, Co-op Wine and Spirits, Co-op Car Wash, CIBC, medical facilities, A&W, and Panther Sports Medicine
- Traffic counts of 9,000 vehicles per day on Southland Drive SW and 16,000 vehicles per day on 24th Street SW
- Abundant parking options available

#### **Details**

Vacancy: Professional Building

Suite 102 | 1,247 sf

Suite 106 | 1,100 sf

**Additional Rent:** \$15.00 psf (est. 2024)

**Availability:** Immediate

**Parking:** Ample surface parking

**Zoning:** Direct Control (DC)