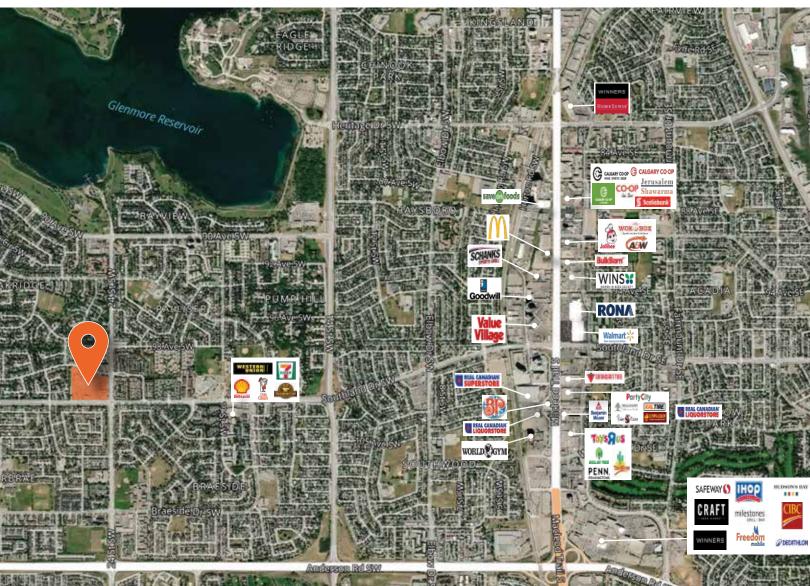

#### **Highlights**

- A newly constructed mixed-use development with a grocery anchor
- Situated at the intersection of Southland Drive SW and 24th Street SW within Oakridge community
- Accessible via Southland Drive SW and Oakmoor Drive SW, with right-in, right-out access from 24th Street SW
- Other tenants include Co-op Grocery, Co-op Wine and Spirits, Co-op Car Wash, CIBC, medical facilities, A&W, and Panther Sports Medicine
- Traffic counts of 9,000 vehicles per day on Southland Drive SW and 16,000 vehicles per day on 24th Street SW
- Abundant parking options available

### Trade Area Demographics

Within 3km

\$148,657

Average household income

35,678

18,959

Households