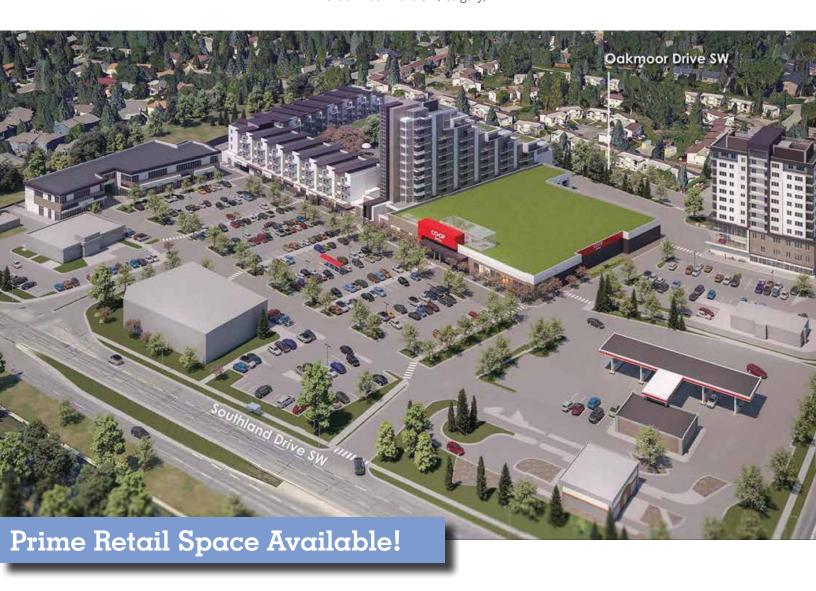

## For Lease

Oakridge Co-op 125 Oakmoor Plaza SW, Calgary, AB

Hani Abdelkader Principal 403 232 4321 hani.abdelkader@avisonyoung.com

Josh Rahme Principal 403 232 4333 josh.rahme@avisonyoung.com

Morena lanniello Senior Client Services Specialist 587 293 3367 morena.ianniello@avisonyoung.com

#### **Highlights**

- A newly constructed mixed-use development with a grocery anchor
- Situated at the intersection of Southland Drive SW and 24th Street SW within Oakridge community
- Accessible via Southland Drive SW and Oakmoor Drive SW, with right-in, right-out access from 24th Street SW
- Other tenants include Co-op Grocery, Co-op Wine and Spirits, Co-op Car Wash, CIBC, medical facilities, A&W, and Panther Sports Medicine
- Traffic counts of 9,000 vehicles per day on Southland Drive SW and 16,000 vehicles per day on 24th Street SW
- Abundant parking options available

#### **Residential Growth**

- Developer: Quarry Bay Developments
- Buildings: Proposed 4 new buildings 12, 6, and 4 storeys
- Residential: 249 units
- Timeline: Estimated completion in 2026
- GLA: 149,000 (includes office, grocery, and retail)
- Parking: 686 stalls