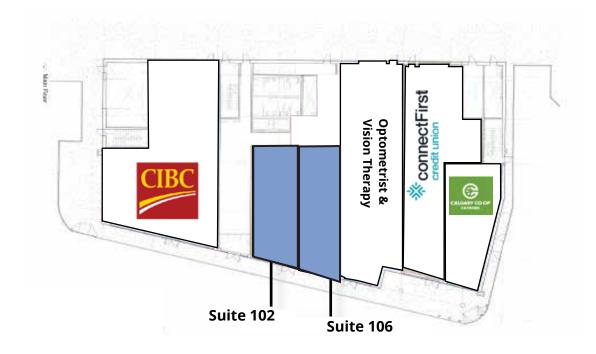

#### **Details**

Vacancy: Professional Building

Suite 102 | 1,247 sf

Suite 106 | 1,100 sf

**Additional Rent:** \$15.00 psf (est. 2024)

**Availability:** Immediate

**Parking:** Ample surface parking

**Zoning:** Direct Control (DC)

# Professional Building Floor plan

1st Floor 6,545 SF