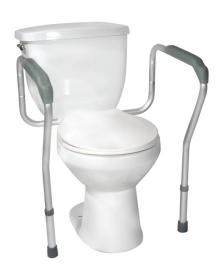

## **Toilet Safety Frame**

## HCPCS:

FIGURE A

FIGURE B

FIGURE C

- Anodized aluminum is sturdy and lightweight
- Plastic armrests provide additional comfort and support
- Comes with height-adjustable (1" increments) and width-adjustable arms (2 positions) (Figure A)
  Powder-coated aluminum bracket easily attaches frame to toilet
- Bracket secures safety frame in place (Figure B)

| PRODUCTS               | Description                                                    |
|------------------------|----------------------------------------------------------------|
| 12001-4                | Toilet Safety Frame, 4/cs                                      |
| SPECIFICATIONS         | Description                                                    |
| Warranty               | Limited Lifetime                                               |
| Weight Capacity        | 300 lb                                                         |
| Carton Shipping Weight | 18 lb   5 lb                                                   |
| Width Between Arms     | 18.5" (smallest) 22.75" (largest) 18" (smallest) 22" (largest) |
| ACCESSORIES            | Description                                                    |
| 12001BR-1              | Bracket,Toilet SafetyFrame,1/ea, EA                            |