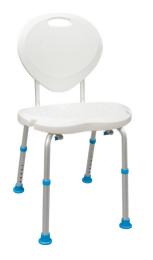

## AquaSense Ergonomic Adjustable Bath Seat with Backrest

HCPCS:

Enjoy your bath or your shower seated on your ergonomic adjustable bath seat, by AquaSense®, a bath seat with a comfortable contoured backrest and seat! These contoured adjustable bath seats with Backrest feature a textured surface, drainage holes, seat handles, and slip resistant rubber safety tips. Adjustable legs raise or lower the seat height.

- Easily set down and access your shower spray with built in cut-outs in the seat
- Both lightweight and durable the rust-resistant aluminum frame supports up to 300 lbs
- · Each leg includes a non-skid, non-slip tip offering security on wet surfaces

• Simply and quickly adjust the height with the help of a push pin to achieve the ideal seated position. Seat height adjustments on this model range from 15" to 22"

- Push button, snap together design requires no tools and assembles in just minutes
- · Feel good knowing that plastics parts of this product are made using recycled materials