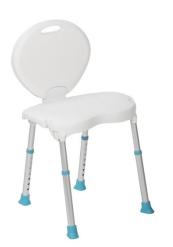

## HCPCS:

Folds flat and is easy to store. Provides support for individuals who need to sit down while having a bath or a shower. This ergonomic Folding Bath Seat wins best of category for its practicality, sturdiness and comfort! This bath seat provides extreme security and all of its features have been designed with your well-being in mind: choice of 7 height adjustments, angled leg tips for better bathtub grip and a flex-comfort backrest to ensure a safe and relaxing bathing experience.

- · Folds flat and is easy to store.
- Both lightweight and durable the rust-resistant aluminum frame supports up to 250 lbs.
- Each leg includes a non-skid, non-slip tip offering security on wet surfaces.
- Simply and quickly adjust the height with the help of a push pin to achieve the ideal seated position. Seat height adjustments on this model range from 15" to 20".
- Drainage holes help to prevent water from pooling, making the bench more comfortable, less slippery and ensuring transfer from bathing to exiting the tub is more secure.
- Push button, snap together design requires no tools and assembles in just minutes.
- Feel good knowing that plastics parts of this product are made using recycled materials.