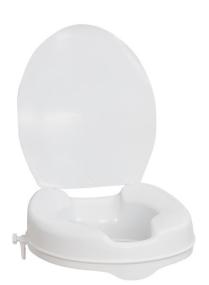

## **AquaSense Raised Toilet Seat with Lid**

## HCPCS:

FIGURE A

FIGURE B

FIGURE C

FIGURE D

FIGURE E

Designed for individuals who have difficulty sitting down or standing up from the toilet so they can easily get on and off the toilet. The AquaSense® Raised toilet seat with lid makes it easier to get on and off the toilet by putting the toilet seat 4 higher. Ideal for anyone with mobility issues, this toilet seat is easy to clean and features quick and easy tool-free installation.

- Adding 4" inches of height to your toilet making it easier and safer to sit or stand
- Includes a lid for better hygiene and aesthetic
- Contoured to provide a safe and comfortable elevation
- Made from PE that is both lightweight and durable to support up to 300 lbs
- No Tools Required! Simply fasten the clamps onto the toilet bowl. When not in use easily remove the toilet seat by releasing the clamps
- Fits most standard toilets
- Feel good knowing that plastics parts of this product are made using recycled materials