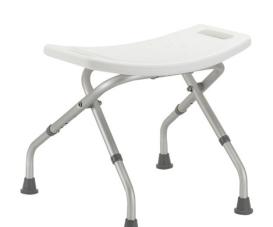

## **Folding Shower Chair**

HCPCS: E0245

FIGURE A

FIGURE B

FIGURE C

FIGURE D

- Product available with back (main image) and without (Figure A)
- Conveniently folds flat (Figure B)Blow-molded bench provides comfort and strength
- Drainage holes in seat reduce slipping
- · Aluminum frame is lightweight, durable and corrosion proof
- Angled legs provide additional stability
- Retail packaged
- Made using recycled materials