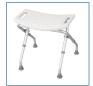

## **Folding Shower Chair**

HCPCS: E0245

FIGURE A

FIGURE B

FIGURE C

FIGURE D

- Product available with back (main image) and without (Figure A)
- Conveniently folds flat (Figure B)Blow-molded bench provides comfort and strength
- Drainage holes in seat reduce slipping
- · Aluminum frame is lightweight, durable and corrosion proof
- Angled legs provide additional stability
- Retail packaged
- Made using recycled materials