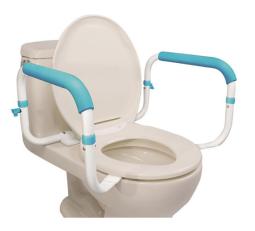

## **AquaSense Toilet Safety Rails**

HCPCS:

Provides added stability for getting safely on and off your toilet! These new safety rails secure to both standard and elongated toilets using the existing bolts. Whats more, installation is simple and the arms offer sturdy support that doesnt get in the way, compared to models that have a bar across the bowl.

- The durable steel frame supports up to 300 lbs
- Padded armrests provide superior support and create a comfortable, non-slip surface for a safe and secure grip
- Simply and quickly adjust the width for proper fit and comfort. Width adjustments on this model range from 15.5" to 18"