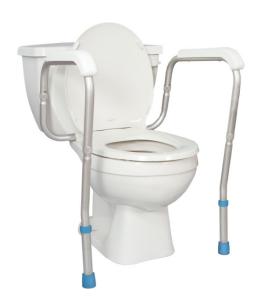

## AquaSense Adjustable Toilet Safety Rails, to Floor

HCPCS:

The AquaSense® Adjustable Toilet Safety Rails make it safer and easier to get on and off the toilet, it is aesthetically nice and extremely easy to assemble.

- Both lightweight and durable the rust-resistant aluminum frame supports up to 250 lbs
- Each leg includes a non-skid, non-slip tip offering security on wet surfaces
- Find added comfort and support with plastic armrests
- Simply and quickly adjust the height for proper fit and comfort. Height adjustments on this model range from 28" to 32"