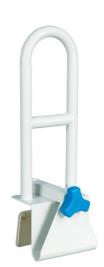

## **AquaSense Steel Bath Safety Rail**

## HCPCS:

FIGURE A

FIGURE B

FIGURE C

FIGURE D

The AquaSense® Multi-adjust bath safety rail allows for both parallel and perpendicular orientation to the bathtub wall, and features four (4) different height settings. It provides a feeling of security, stability and comfort when entering or exiting the bathtub.

- Simply and quickly adjust the height with the help of a push pin to achieve the ideal position.
- Rust-resistant steel construction offers solid support up to 300 lbs.
- Non-marring rubber pads on all contact points for a solid yet bathtub-friendly grip.
- Fits bathtub walls between 3" and 7" wide
- Installs securely without the use of tools.