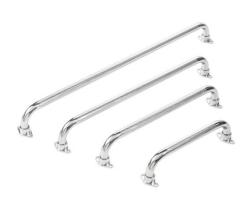

## AquaSense Knurled Chrome Grab Bar with Rotating Flange

HCPCS:

FIGURE A

FIGURE B

URE B FI

FIGURE C FIGURE D

FIGURE E

Knurled Chrome Grab Bars with Rotating Flange by AquaSense® are perfect where extra support is required in the bathroom. They help prevent bathroom accidents such as slipping, sliding or falling. This knurled chrome grab rail has rotating flanges for easy installation on the side of the bathtub wall, the shower wall or around the toilet and sink area walls. The rotating flanges of the grab bar facilitate the installation; the grab bar can be mounted vertically, horizontally or diagonally. AquaSense® Grab Bars are rust resistant and come complete with instructions and stainless steel hardware.

- Rotating flanges allow the grab bar to be mounted vertically, horizontally or diagonally
- Rust-resistant chrome finish
- Knurled grip provides added security
- Supports up to 250 lbs
- Stainless Steel Hardware Included
- Clearance from wall: 2 1/2"

| PRODUCTS | Description                            |
|----------|----------------------------------------|
| 785-130  | AqS GRAB BAR 12" ROTATE, 1EA, 12CV, Re |
| 785-132  | AqS GRAB BAR 16" ROTATE, 1EA, 12CV, Re |
| 785-134  | AqS GRAB BAR 18" ROTATE, 1EA, 12CV, Re |
| 785-136  | AqS GRAB BAR 24" ROTATE, 1EA, 12CV, Re |
| 785-138  | AqS GRAB BAR 32" ROTATE, 1EA, 12CV, Re |