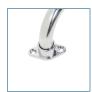

## AquaSense Knurled Chrome Grab Bar with Rotating Flange

HCPCS:

FIGURE A

FIGURE B

URE B FI

FIGURE C FIGURE D

FIGURE E

Knurled Chrome Grab Bars with Rotating Flange by AquaSense® are perfect where extra support is required in the bathroom. They help prevent bathroom accidents such as slipping, sliding or falling. This knurled chrome grab rail has rotating flanges for easy installation on the side of the bathtub wall, the shower wall or around the toilet and sink area walls. The rotating flanges of the grab bar facilitate the installation; the grab bar can be mounted vertically, horizontally or diagonally. AquaSense® Grab Bars are rust resistant and come complete with instructions and stainless steel hardware.

- Rotating flanges allow the grab bar to be mounted vertically, horizontally or diagonally
- Rust-resistant chrome finish
- Knurled grip provides added security
- Supports up to 250 lbs
- Stainless Steel Hardware Included
- Clearance from wall: 2 1/2"