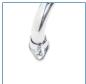

## AquaSense Knurled Chrome Grab Bar with Rotating Flange

HCPCS:

FIGURE A

FIGURE B

URE B FI

FIGURE C FIGURE D

FIGURE E

Knurled Chrome Grab Bars with Rotating Flange by AquaSense® are perfect where extra support is required in the bathroom. They help prevent bathroom accidents such as slipping, sliding or falling. This knurled chrome grab rail has rotating flanges for easy installation on the side of the bathtub wall, the shower wall or around the toilet and sink area walls. The rotating flanges of the grab bar facilitate the installation; the grab bar can be mounted vertically, horizontally or diagonally. AquaSense® Grab Bars are rust resistant and come complete with instructions and stainless steel hardware.

- Rotating flanges allow the grab bar to be mounted vertically, horizontally or diagonally
- Rust-resistant chrome finish
- Knurled grip provides added security
- Supports up to 250 lbs
- Stainless Steel Hardware Included
- Clearance from wall: 2 1/2"