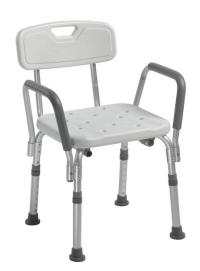

## **Shower Chair with Back and Removable Padded Arms**

HCPCS:

FIGURE A

- Removable padded armrests provide comfort and added security
- Blow-molded bench and back provide comfort and strength
- Drainage holes in bench reduce slipping
- Aluminum frame is lightweight, durable and corrosion proof
- Leg height adjusts in 1" increments
- Made using recycled materials

| PRODUCTS               | Description                            |
|------------------------|----------------------------------------|
| 12445KD-1              | KD Bath Bench w/Back & Padded Arm,1/ea |
| SPECIFICATIONS         | Description                            |
| Warranty               | Limited Lifetime                       |
| Weight Capacity        | 350 lbs                                |
| Carton Shipping Weight | 21 lb                                  |
| Weight                 | 9.75 lb                                |
| Width Between Arms     | 18.5"                                  |