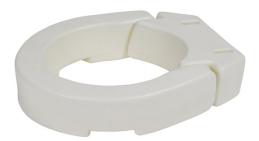

## **Hinged Toilet Seat Riser**

HCPCS: E0244-1,E0244-1

FIGURE A

FIGURE B

FIGURE C

FIGURE D

- Raises the height of the toilet 3.5" for individuals that require assistance sitting on and standing from the toilet
- Hinge design allows riser to be moved out of the way when not in use (Figure A)
- Heavy-duty molded plastic construction provides strength and durability
- · Lightweight, portable, and easily attaches to toilet bowl
- Easy-to-install on most standard toilets
- Two models to accommodate either standard or elongated (Figure B) toilet bowls
- Made using recycled materials