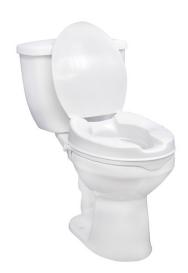

## Raised Toilet Seat with/without Lid

## HCPCS:

FIGURE A

FIGURE B

FIGURE C

FIGURE D

- Designed for individuals who have difficulty sitting down or standing up from the toilet
- Heavy-duty molded plastic construction
- Locking device with larger, heavy-duty "worm screw" and locking plate for a safe, secure fit (Figure A)
- Lightweight and portable
- Fits most toilets
- No tools required for installation
- Easy-to-clean
- Made using recycled materials