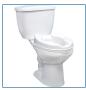

## Raised Toilet Seat with/without Lid

## HCPCS:

FIGURE A

FIGURE B

FIGURE C

FIGURE D

- Designed for individuals who have difficulty sitting down or standing up from the toilet
- Heavy-duty molded plastic construction
- Locking device with larger, heavy-duty "worm screw" and locking plate for a safe, secure fit (Figure A)
- Lightweight and portable
- Fits most toilets
- No tools required for installation
- Easy-to-clean
- Made using recycled materials