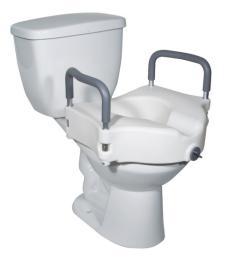

## 

2-in-1 Locking Raised Toilet Seat with Tool-free Removable Arms HCPCS: E0244

FIGURE C

- Designed for individuals who have difficulty sitting down or getting up from the toilet
- Adds 5" to height of toilet seat
- Tool-free arms can be removed or added (Figure A)
- Arm sleeves and receivers are made of metal
- Heavy-duty molded plastic construction
- · Locking device with larger, heavy-duty "worm screw" and locking plate for a safe, secure fit
- Lightweight and portable
- Easily attaches to toilet bowl, tool-free
- Easy-to-clean
- Fits most toilets
- Model RTL12027RA is retail packaged
- Made using recycled materials

| PRODUCTS               | Description                            |
|------------------------|----------------------------------------|
| 12027RA-4BULK          | Raised Toilet Seat w/RemArms,Bulk,4/cs |
| RTL12027RA             | Elev.Toilet Seat w/ RemArms,RTL,1 EA   |
| SPECIFICATIONS         | Description                            |
| Warranty               | Limited Lifetime                       |
| Seat Dimensions        | 17" (W) x 16.5" (D) x 5" (H)           |
| Weight Capacity        | 300 lb                                 |
| Carton Shipping Weight | 8.5/23 lb                              |
| Weight                 | 5 lb                                   |
| Width Between Arms     | 18"                                    |