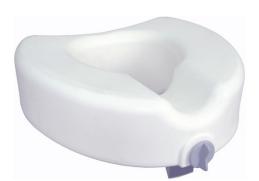

## Premium Plastic Raised, Regular/Elongated Toilet Seat, with Lock

HCPCS: E0244

FIGURE A

FIGURE B

- Designed for individuals who have difficulty sitting down or standing up from the toilet
- Wide opening in front and back for personal hygiene
- Lightweight and portable
- Standard locking mechanism ensures safety (Figure A)
- Fits most elongated toilets
- No tools required for installation
- Easy-to-clean
- Made using recycled materials