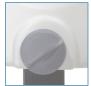

## Premium Plastic Raised, Regular/Elongated Toilet Seat, with Lock

HCPCS: E0244

FIGURE A

FIGURE B

- Designed for individuals who have difficulty sitting down or standing up from the toilet
- Wide opening in front and back for personal hygiene
- Lightweight and portable
- Standard locking mechanism ensures safety (Figure A)
- Fits most elongated toilets
- No tools required for installation
- Easy-to-clean
- Made using recycled materials