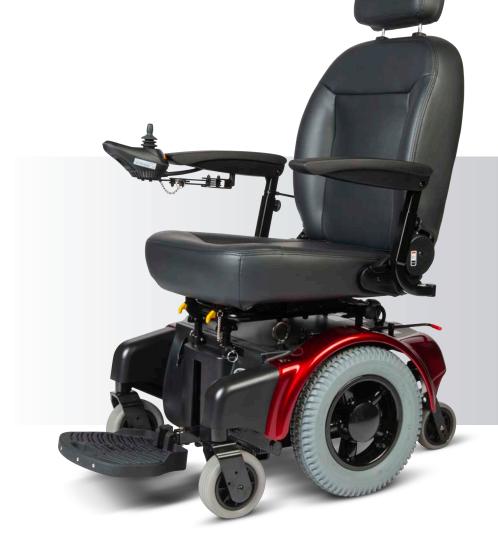

# Navigator<sup>L</sup> P424<sup>L</sup> SH

### **Powerchair**

Freedom to move where you want when you want.

Manoeuverability and affordability are the features offered by our line of power chairs. The full range of power chairs meet the individual needs of the consumer. Perfect for both indoor and

outdoor applications.

- Full suspension
- Off-board 5A charger with 50AH batteries
- Swing-away joystick
- Colours: red, blue, black or champagne with interchangeable panels included

#### P424<sup>L</sup> Specifications

Total wt. w/bat. Turning radius Safe climbo Weight capacity Dimensions LXWXH Motor **Speed** Driving dist. **Battery** 158kg/350lbs 41"x 25"x 46" 115kg/253lbs 2 х 1.34нр 9.6крн/6мрн 2 х 50ан F6" M14" R5" 34km/21m 57cm/22.5" 9°/15%