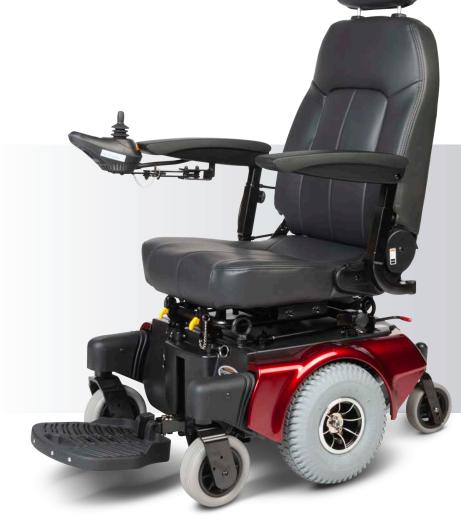

# Navigator<sup>M</sup> P424<sup>M</sup> SH

### Powerchair

Freedom to move where you want when you want.

Manoeuverability and affordability are the features offered by our line of power chairs. The full range of power chairs meet the individual needs of the consumer. Perfect for both indoor and outdoor applications.

- > Shoprider 10 inch mid-wheel powerchair
- > Full suspension
- > Off-board 5A charger with 50AH batteries
- > Swing-away joystick
- > Colours: red, blue, black or champagne with interchangeable panels included

#### P424<sup>M</sup> Specifications

Safe climbo Total wt. w/bat. Weight capacity **Dimensions** LXWXH Motor **Battery** Tire Driving dist. **Turning radius** Speed 136kg/300lbs 40"x 22.5"x 44" 100kg/220LBS 2 х .8нр 8крн/5мрн 2 x 50ah F6" M10" R5" 34km/21m 49cm/18" 9°/15%