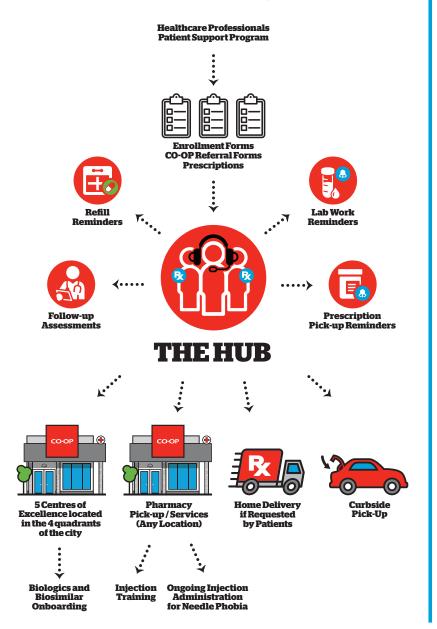

### **Timely Initiation of Biologic/ Specialty Medications**

We will work collaboratively with insurers and Patient Support Programs to ensure insurance coverage is processed as quickly as possible.

### **Reduce Clinic Workload**

The HUB will complete all special authorization and insurance forms. Physician signature will be required on the authorization form. We will also initiate reminders and complete forms for special authorization renewals.

### **Improved Quality of Care**

The HUB will follow up with the patient regularly to monitor for efficacy, safety, and compliance. We will communicate concerns with physicians.

#### **Vaccination Support**

Our prescribing pharmacists are able to assess, prescribe and inject adult vaccinations based on guidelines and medication requirements.